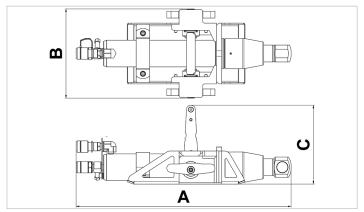

| Technical drawing dimensions |    |     |
|------------------------------|----|-----|
| dimension A                  | mm | 637 |
| dimension B                  | mm | 264 |
| dimension C                  | mm | 233 |