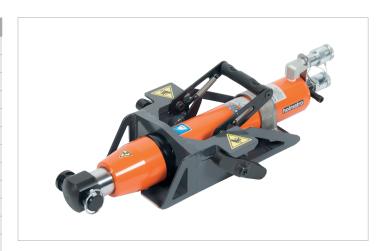

## **SPPU-LW** Push-Pull Unit

| Specifications                    |                 |                |
|-----------------------------------|-----------------|----------------|
| article number                    |                 | 100.003.366    |
| short description                 |                 | Push-Pull Unit |
| model                             |                 | SPPU-LW        |
| max. working pressure             | bar/Mpa         | 720 / 72       |
| tonnage                           | t               | 10             |
| stroke                            | mm              | 330            |
| capacity (press)                  | kN/t            | 101.3 / 10.3   |
| capacity (retract)                | kN/t            | 93.9 / 9.6     |
| effective pressure area (press)   | cm <sup>2</sup> | 32.66          |
| effective pressure area (retract) | cm <sup>2</sup> | 13.54          |
| required oil content (press)      | СС              | 1078           |
| required oil content (retract)    | СС              | 447            |
| acting type                       |                 | double         |
| return type                       |                 | hydraulic      |
| material                          |                 | steel          |
| weight, ready for use             | kg              | 26.0           |