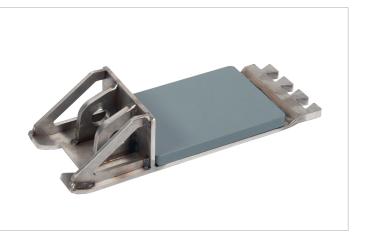

## SPPB-LW | Push-Pull Bracket

| Specifications        |    |                   |  |
|-----------------------|----|-------------------|--|
| article number        |    | 100.003.315       |  |
| model                 |    | SPPB-LW           |  |
| short description     |    | Push-Pull Bracket |  |
| weight, ready for use | kg | 9.5               |  |
|                       |    |                   |  |