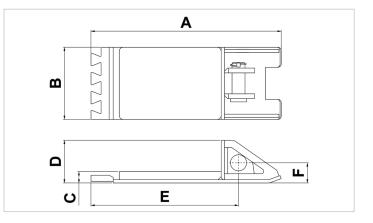

| echnical drawing dimensions |    |     |  |
|-----------------------------|----|-----|--|
| dimension A                 | mm | 472 |  |
| dimension B                 | mm | 179 |  |
| dimension C                 | mm | 28  |  |
| dimension D                 | mm | 106 |  |
| dimension E                 | mm | 366 |  |
| dimension F                 | mm | 50  |  |