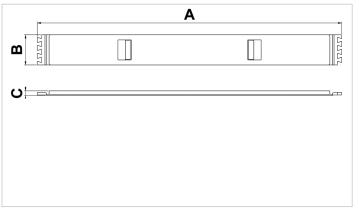

| Technical drawing dimensions |    |      |
|------------------------------|----|------|
| dimension A                  | mm | 1805 |
| dimension B                  | mm | 179  |
| dimension B2                 | mm | 28   |