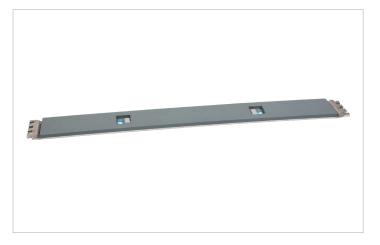

## SB-LW 1.8 Beam

| Specifications        |    |             |
|-----------------------|----|-------------|
| article number        |    | 100.003.313 |
| model                 |    | SB-LW 1.8   |
| short description     |    | Beam        |
| weight, ready for use | kg | 28.5        |

| Technical drawing dimensions |    |      |
|------------------------------|----|------|
| dimension A                  | mm | 1805 |
| dimension B                  | mm | 179  |
| dimension B2                 | mm | 28   |