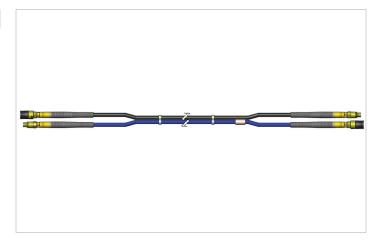

## **RVL 10 DBU** Extension Hose

| Specifications        |     |                |
|-----------------------|-----|----------------|
| article number        |     | 100.570.307    |
| model                 |     | RVL 10 DBU     |
| max. working pressure | psi | 10443          |
| short description     |     | Extension Hose |
| length                | ft  | 33             |