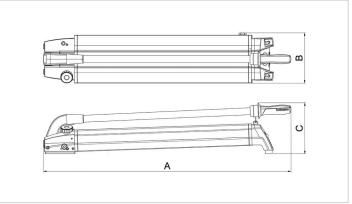

| Technical drawing dimensions |    |     |
|------------------------------|----|-----|
| dimension A                  | mm | 897 |
| dimension B                  | mm | 182 |
| dimension C                  | mm | 185 |