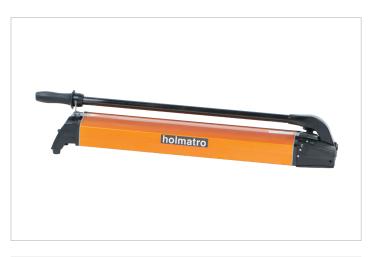

## PA 58 H 2 | Hand Pump

| Specifications                   |         |                     |
|----------------------------------|---------|---------------------|
| article number                   |         | 100.142.038         |
| short description                |         | Hand Pump           |
| model                            |         | PA 58 H 2           |
| max. working pressure            | bar/Mpa | 720 / 72            |
| capacity oil tank (effective)    | CC      | 5800                |
| capacity oil tank                | CC      | 6150                |
| number of stages                 |         | 2                   |
| first stage output (per stroke)  | CC      | 50.5                |
| second stage output (per stroke) | CC      | 4                   |
| first stage pressure range       | bar/Mpa | 0 - 45 / 0 - 4.5    |
| second stage pressure range      | bar/Mpa | 45 - 720 / 4.5 - 72 |
| max. operating force             | kg      | 34.0                |
| connection                       |         | 3/8" NPT female     |
| operator type                    |         | hand                |
| double acting optional           |         | yes                 |
| weight, ready for use            | kg      | 14.6                |