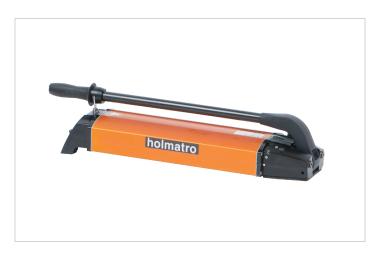

## PA 38 H 2 | Hand Pump

| Specifications                   |     |                 |
|----------------------------------|-----|-----------------|
| article number                   |     | 100.142.037     |
| short description                |     | Hand Pump       |
| model                            |     | PA 38 H 2       |
| max. working pressure            | psi | 10443           |
| capacity oil tank (effective)    | OZ  | 128.5           |
| capacity oil tank                | OZ  | 140.3           |
| number of stages                 |     | 2               |
| first stage output (per stroke)  | OZ  | 1.45            |
| second stage output (per stroke) | OZ  | 0.10            |
| first stage pressure range       | psi | 0 - 653         |
| second stage pressure range      | psi | 653 - 10443     |
| max. operating force             | lb  | 77.2            |
| connection                       |     | 3/8" NPT female |
| operator type                    |     | hand            |
| double acting optional           |     | yes             |
| weight, ready for use            | lb  | 25.1            |