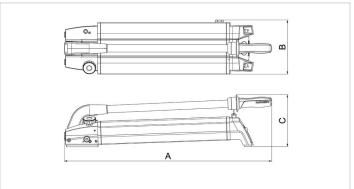

| Technical drawing dimensions |    |      |  |
|------------------------------|----|------|--|
| dimension A                  | in | 27.6 |  |
| dimension B                  | in | 7.2  |  |
| dimension C                  | in | 6.9  |  |