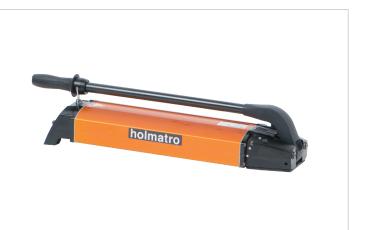

## PA 38 H 2 Hand Pump

| Specifications                   |         |                     |
|----------------------------------|---------|---------------------|
| article number                   |         | 100.142.037         |
| short description                |         | Hand Pump           |
| model                            |         | PA 38 H 2           |
| max. working pressure            | bar/Mpa | 720 / 72            |
| capacity oil tank (effective)    | CC      | 3800                |
| capacity oil tank                | CC      | 4150                |
| number of stages                 |         | 2                   |
| first stage output (per stroke)  | CC      | 42.8                |
| second stage output (per stroke) | CC      | 3.1                 |
| first stage pressure range       | bar/Mpa | 0 - 45 / 0 - 4.5    |
| second stage pressure range      | bar/Mpa | 45 - 720 / 4.5 - 72 |
| max. operating force             | kg      | 35.0                |
| connection                       |         | 3/8" NPT female     |
| operator type                    |         | hand                |
| double acting optional           |         | yes                 |
| weight, ready for use            | kg      | 11.4                |
|                                  |         |                     |
| Technical drawing dimensions     |         |                     |
| dimension A                      | mm      | 700                 |
| dimension B                      | mm      | 183                 |
| dimension C                      | mm      | 175                 |