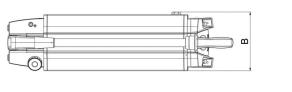

## PA 38 H 2 Hand Pump

| Specifications                   |         |                     |
|----------------------------------|---------|---------------------|
| article number                   |         | 100.142.037         |
| short description                |         | Hand Pump           |
| model                            |         | PA 38 H 2           |
| max. working pressure            | bar/Mpa | 720 / 72            |
| capacity oil tank (effective)    | CC      | 3800                |
| capacity oil tank                | CC      | 4150                |
| number of stages                 |         | 2                   |
| first stage output (per stroke)  | CC      | 42.8                |
| second stage output (per stroke) | CC      | 3.1                 |
| first stage pressure range       | bar/Mpa | 0 - 45 / 0 - 4.5    |
| second stage pressure range      | bar/Mpa | 45 - 720 / 4.5 - 72 |
| max. operating force             | kg      | 35.0                |
| connection                       |         | 3/8" NPT female     |
| operator type                    |         | hand                |
| double acting optional           |         | yes                 |
| weight, ready for use            | kg      | 11.4                |
|                                  |         |                     |
| Technical drawing dimensions     |         |                     |
| dimension A                      | mm      | 700                 |
| dimension B                      | mm      | 183                 |
| dimension C                      | mm      | 175                 |