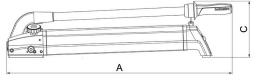

## PA 38 H 2 Hand Pump

| Specifications                   |         |                     |
|----------------------------------|---------|---------------------|
| article number                   |         | 100.142.037         |
| short description                |         | Hand Pump           |
| model                            |         | PA 38 H 2           |
| max. working pressure            | bar/Mpa | 720 / 72            |
| capacity oil tank (effective)    | CC      | 3800                |
| capacity oil tank                | CC      | 4150                |
| number of stages                 |         | 2                   |
| first stage output (per stroke)  | CC      | 42.8                |
| second stage output (per stroke) | CC      | 3.1                 |
| first stage pressure range       | bar/Mpa | 0 - 45 / 0 - 4.5    |
| second stage pressure range      | bar/Mpa | 45 - 720 / 4.5 - 72 |
| max. operating force             | kg      | 35.0                |
| connection                       |         | 3/8" NPT female     |
| operator type                    |         | hand                |
| double acting optional           |         | yes                 |
| weight, ready for use            | kg      | 11.4                |
|                                  |         |                     |
| Technical drawing dimensions     |         |                     |
| dimension A                      | mm      | 700                 |
| dimension B                      | mm      | 183                 |
| dimension C                      | mm      | 175                 |