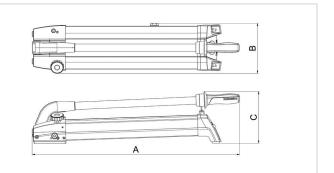

| Technical drawing dimensions |    |      |
|------------------------------|----|------|
| dimension A                  | in | 27.6 |
| dimension B                  | in | 6.7  |
| dimension C                  | in | 6.9  |