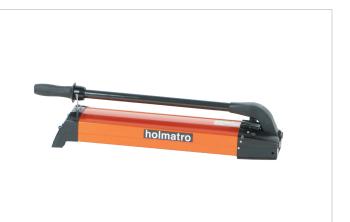

## PA 18 H 2 Hand Pump

| Specifications                   |     |                 |
|----------------------------------|-----|-----------------|
| article number                   |     | 100.142.035     |
| short description                |     | Hand Pump       |
| model                            |     | PA 18 H 2       |
| max. working pressure            | psi | 10443           |
| capacity oil tank (effective)    | OZ  | 60.9            |
| capacity oil tank                | OZ  | 67.3            |
| number of stages                 |     | 2               |
| first stage output (per stroke)  | OZ  | 1.45            |
| second stage output (per stroke) | OZ  | 0.10            |
| first stage pressure range       | psi | 0 - 653         |
| second stage pressure range      | psi | 653 - 10443     |
| max. operating force             | lb  | 77.2            |
| connection                       |     | 3/8" NPT female |
| operator type                    |     | hand            |
| double acting optional           |     | yes             |
| weight, ready for use            | lb  | 16.8            |