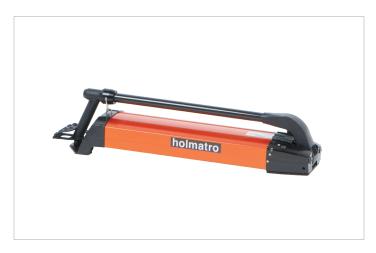

## PA 18 F 2 | Foot Pump

| Specifications                   |     |                 |
|----------------------------------|-----|-----------------|
| article number                   |     | 100.142.036     |
| short description                |     | Foot Pump       |
| model                            |     | PA 18 F 2       |
| max. working pressure            | psi | 10443           |
| capacity oil tank (effective)    | OZ  | 60.9            |
| capacity oil tank                | OZ  | 67.3            |
| number of stages                 |     | 2               |
| first stage output (per stroke)  | OZ  | 1.45            |
| second stage output (per stroke) | OZ  | 0.10            |
| first stage pressure range       | psi | 0 - 653         |
| second stage pressure range      | psi | 653 - 10443     |
| max. operating force             | lb  | 81.6            |
| connection                       |     | 3/8" NPT female |
| operator type                    |     | foot            |
| double acting optional           |     | yes             |
| weight, ready for use            | lb  | 18.3            |