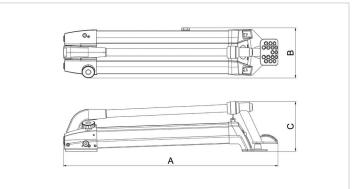

| Technical drawing dimensions |    |      |  |
|------------------------------|----|------|--|
| dimension A                  | in | 28.5 |  |
| dimension B                  | in | 6.7  |  |
| dimension C                  | in | 6.6  |  |