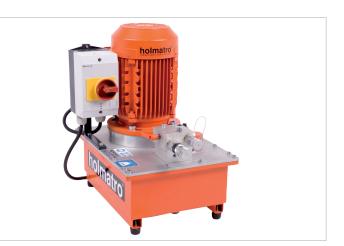

## IPU-M 12 W 06 D | Mobile Pump

| Specifications                |         |                                    |
|-------------------------------|---------|------------------------------------|
| article number                |         | 170.152.039                        |
| model                         |         | IPU-M 12 W 06 D                    |
| max. working pressure         | bar/Mpa | 500 / 50                           |
| for cutter type               |         | mobile                             |
| short description             |         | Mobile Pump                        |
| capacity oil tank (effective) | СС      | 6000                               |
| number of stages              |         | 2                                  |
| first stage output / min.     | СС      | 3200                               |
| second stage output / min.    | СС      | 1200                               |
| first stage pressure range    | bar/Mpa | 0 - 200 / 0 - 20                   |
| second stage pressure range   | bar/Mpa | 200 - 500 / 20 - 50                |
| operator type                 |         | electric motor                     |
| engine                        |         | 230 VAC - 1.5 kW - 50<br>Hz - 1 Ph |
| weight, ready for use         | kg      | 47.0                               |
| dimensions (LxWxH)            | mm      | 462 x 339 x 470                    |