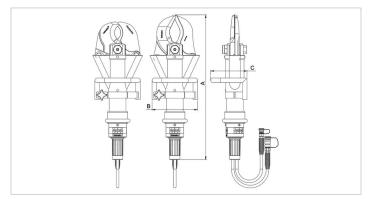

| Technical drawing dimensions |    |      |
|------------------------------|----|------|
| dimension A                  | in | 30.5 |
| dimension B                  | in | 10.6 |
| dimension C                  | in | 8.6  |