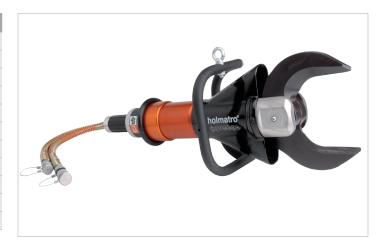

## ICU 40 A 30 | Mobile Cutter

| Specifications                   |     |               |
|----------------------------------|-----|---------------|
| article number                   |     | 170.012.047   |
| model                            |     | ICU 40 A 30   |
| max. working pressure            | psi | 7252          |
| blade type                       |     | 30 standard   |
| cutter type                      |     | mobile        |
| short description                |     | Mobile Cutter |
| max. cutting force               | lbf | 144777        |
| max. cutting opening             | in  | 7.1           |
| required oil content (effective) | OZ  | 5.5           |
| weight, ready for use            | lb  | 42.8          |
| temperature range                | °F  | -4 +176       |