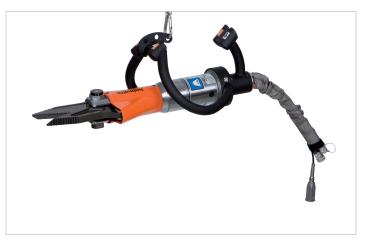

## **ICU 20 STH 40** Stationary Cutter - 2 hand controlled

| Specifications                                                                                 |     |                                                                       |
|------------------------------------------------------------------------------------------------|-----|-----------------------------------------------------------------------|
| article number                                                                                 |     | 170.012.081                                                           |
| model                                                                                          |     | ICU 20 STH 40                                                         |
| max. working pressure                                                                          | psi | 7252                                                                  |
| blade type                                                                                     |     | 40 straight                                                           |
| cutter type                                                                                    |     | stationary - horizontal<br>assembled blades and two<br>hand operation |
| short description                                                                              |     | Stationary Cutter - 2 hand controlled                                 |
| max. spreading force                                                                           | lbf | 20682                                                                 |
| max. spreading opening                                                                         | in  | 12                                                                    |
| max. cutting force                                                                             | lbf | 59350                                                                 |
| max. cutting opening                                                                           | in  | 11.7                                                                  |
| required oil content (effective)                                                               | ΟZ  | 2.8                                                                   |
| weight, ready for use                                                                          | lb  | 58.6                                                                  |
| temperature range                                                                              | °F  | -4 +176                                                               |
| max. cutting thickness flat bar (S235<br>acc. to EN 10025), based on strip width<br>10mm/0,4in | in  | 0.8                                                                   |
| number of cuts per day                                                                         |     | 200                                                                   |
| number of operating hours per day                                                              |     | 24                                                                    |