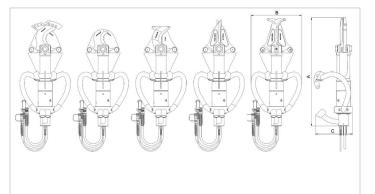

holmatro mastering power

| Technical drawing dimensions |    |      |
|------------------------------|----|------|
| dimension A                  | in | 25.2 |
| dimension B                  | in | 14.2 |
| dimension C                  | in | 12.3 |