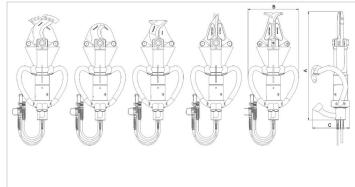

| Technical drawing dimensions |    |      |
|------------------------------|----|------|
| dimension A                  | in | 27.2 |
| dimension B                  | in | 14.2 |
| dimension C                  | in | 12.3 |