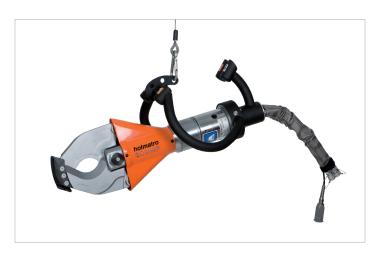

## ICU 20 STH 10 | Stationary Cutter - 2 hand controlled

| Specifications                    |     |                                       |
|-----------------------------------|-----|---------------------------------------|
| article number                    |     | 170.012.078                           |
| model                             |     | ICU 20 STH 10                         |
| max. working pressure             | psi | 7252                                  |
| blade type                        |     | 10 cable                              |
| cutter type                       |     | stationary                            |
| short description                 |     | Stationary Cutter - 2 hand controlled |
| max. cutting force                | lbf | 54404                                 |
| max. cutting opening              | in  | 4.5                                   |
| required oil content (effective)  | OZ  | 2.8                                   |
| weight, ready for use             | lb  | 62.8                                  |
| temperature range                 | °F  | -4 +176                               |
| max. cutting diameter power cable | in  | 4.3                                   |
| number of cuts per day            |     | 200                                   |
| number of operating hours per day |     | 24                                    |
|                                   |     |                                       |