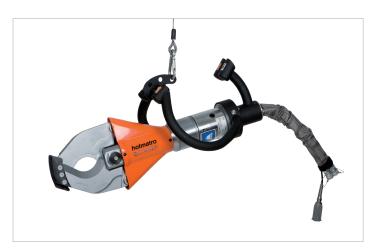

## ICU 20 STH 10 | Stationary Cutter - 2 hand controlled

| Specifications                    |         |                                       |
|-----------------------------------|---------|---------------------------------------|
| article number                    |         | 170.012.078                           |
| model                             |         | ICU 20 STH 10                         |
| blade type                        |         | 10 cable                              |
| cutter type                       |         | stationary                            |
| short description                 |         | Stationary Cutter - 2 hand controlled |
| max. working pressure             | bar/Mpa | 500 / 50                              |
| max. cutting opening              | mm      | 115                                   |
| max. cutting force                | kN/t    | 242 / 24.7                            |
| required oil content (effective)  | CC      | 84                                    |
| weight, ready for use             | kg      | 28.5                                  |
| temperature range                 | °C      | -20 +80                               |
| max. cutting diameter power cable | mm      | 110                                   |
| number of cuts per day            |         | 200                                   |
| number of operating hours per day |         | 24                                    |