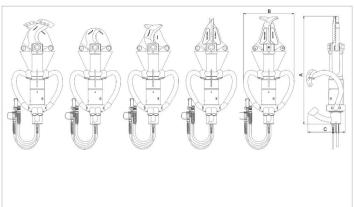

| Technical drawing dimensions |    |     |  |  |
|------------------------------|----|-----|--|--|
| dimension A                  | mm | 692 |  |  |
| dimension B                  | mm | 361 |  |  |
| dimension C                  | mm | 312 |  |  |