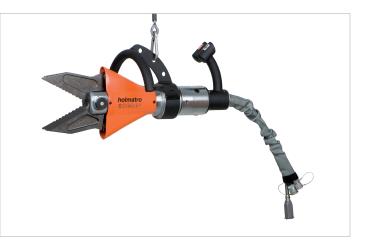

## **ICU 20 \$ 40** Stationary Cutter - 1 hand controlled

| Specifications                                                                                 |     |                                       |
|------------------------------------------------------------------------------------------------|-----|---------------------------------------|
| article number                                                                                 |     | 170.012.060                           |
| model                                                                                          |     | ICU 20 S 40                           |
| max. working pressure                                                                          | psi | 7252                                  |
| blade type                                                                                     |     | 40 straight                           |
| cutter type                                                                                    |     | stationary                            |
| short description                                                                              |     | Stationary Cutter - 1 hand controlled |
| max. spreading force                                                                           | lbf | 20682                                 |
| max. spreading opening                                                                         | in  | 12                                    |
| max. cutting force                                                                             | lbf | 59350                                 |
| max. cutting opening                                                                           | in  | 11.7                                  |
| required oil content (effective)                                                               | OZ  | 2.8                                   |
| weight, ready for use                                                                          | lb  | 58.6                                  |
| temperature range                                                                              | °F  | -4 +176                               |
| max. cutting thickness flat bar (S235<br>acc. to EN 10025), based on strip width<br>10mm/0,4in | in  | 0.8                                   |
| number of cuts per day                                                                         |     | 200                                   |
| number of operating hours per day                                                              |     | 24                                    |