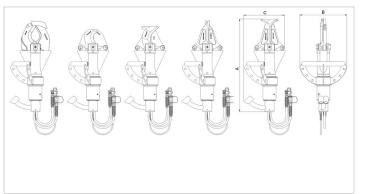

| Technical drawing dimensions |    |      |
|------------------------------|----|------|
| dimension A                  | in | 25.2 |
| dimension B                  | in | 14.2 |
| dimension C                  | in | 12.3 |