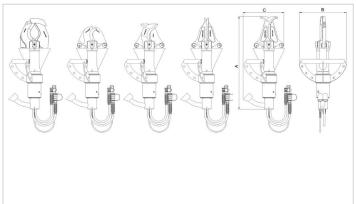

| Technical drawing dimensions |    |     |
|------------------------------|----|-----|
| dimension A                  | mm | 639 |
| dimension B                  | mm | 361 |
| dimension C                  | mm | 312 |