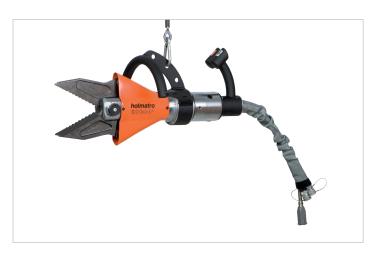

## ICU 20 \$ 40 | Stationary Cutter - 1 hand controlled

| Specifications                                                                           |         |                                       |
|------------------------------------------------------------------------------------------|---------|---------------------------------------|
| article number                                                                           |         | 170.012.060                           |
| model                                                                                    |         | ICU 20 S 40                           |
| blade type                                                                               |         | 40 straight                           |
| cutter type                                                                              |         | stationary                            |
| short description                                                                        |         | Stationary Cutter - 1 hand controlled |
| max. working pressure                                                                    | bar/Mpa | 500 / 50                              |
| max. spreading opening                                                                   | mm      | 305                                   |
| max. cutting opening                                                                     | mm      | 296                                   |
| max. spreading force                                                                     | kN/t    | 92 / 9.4                              |
| max. cutting force                                                                       | kN/t    | 264 / 26.9                            |
| required oil content (effective)                                                         | CC      | 84                                    |
| weight, ready for use                                                                    | kg      | 26.6                                  |
| temperature range                                                                        | °C      | -20 +80                               |
| max. cutting thickness flat bar (S235 acc. to EN 10025), based on strip width 10mm/0,4in | mm      | 20                                    |
| number of cuts per day                                                                   |         | 200                                   |
| number of operating hours per day                                                        |         | 24                                    |