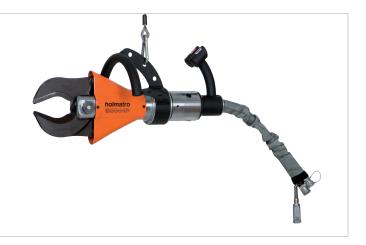

## **ICU 20 \$ 30** Stationary Cutter - 1 hand controlled

| Specifications                                                                                       |     |                                          |
|------------------------------------------------------------------------------------------------------|-----|------------------------------------------|
| article number                                                                                       |     | 170.012.059                              |
| model                                                                                                |     | ICU 20 S 30                              |
| max. working pressure                                                                                | psi | 7252                                     |
| blade type                                                                                           |     | 30 standard                              |
| cutter type                                                                                          |     | stationary                               |
| short description                                                                                    |     | Stationary Cutter - 1 hand<br>controlled |
| max. cutting force                                                                                   | lbf | 55303                                    |
| max. cutting opening                                                                                 | in  | 6.2                                      |
| required oil content (effective)                                                                     | OZ  | 2.8                                      |
| weight, ready for use                                                                                | lb  | 58.6                                     |
| temperature range                                                                                    | °F  | -4 +176                                  |
| max. cutting diameter round bar (S235 acc. to EN 10025-2)                                            | in  | 0.9                                      |
| max. cutting diameter round tube (E235<br>acc. to EN 10305-1), based on wall<br>thickness 2mm/0,08in | in  | 3.9                                      |
| catalytic converter                                                                                  | %   | 95                                       |
| number of cuts per day                                                                               |     | 200                                      |
| number of operating hours per day                                                                    |     | 24                                       |