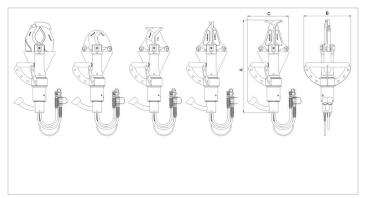

| Technical drawing dimensions |    |      |
|------------------------------|----|------|
| dimension A                  | in | 25.6 |
| dimension B                  | in | 14.2 |
| dimension C                  | in | 12.3 |