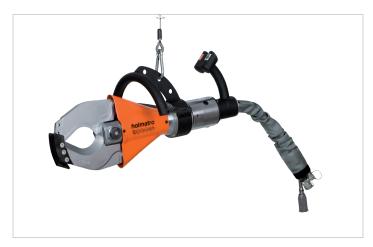

## ICU 20 \$ 10 | Stationary Cutter - 1 hand controlled

| Specifications                    |     |                                       |
|-----------------------------------|-----|---------------------------------------|
| article number                    |     | 170.012.057                           |
| model                             |     | ICU 20 S 10                           |
| max. working pressure             | psi | 7252                                  |
| blade type                        |     | 10 cable                              |
| cutter type                       |     | stationary                            |
| short description                 |     | Stationary Cutter - 1 hand controlled |
| max. cutting force                | lbf | 54404                                 |
| max. cutting opening              | in  | 4.5                                   |
| required oil content (effective)  | OZ  | 2.8                                   |
| weight, ready for use             | lb  | 62.8                                  |
| temperature range                 | °F  | -4 +176                               |
| max. cutting diameter power cable | in  | 4.3                                   |
| number of cuts per day            |     | 200                                   |
| number of operating hours per day |     | 24                                    |