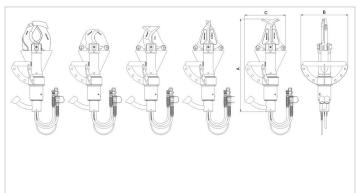

| Technical drawing dimensions |    |      |
|------------------------------|----|------|
| dimension A                  | in | 27.2 |
| dimension B                  | in | 14.2 |
| dimension C                  | in | 12.3 |