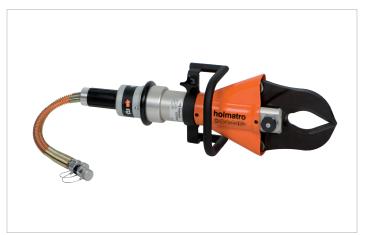

## ICU 10 A 30 | Mobile Cutter

| Specifications                                                                                       |     |               |  |
|------------------------------------------------------------------------------------------------------|-----|---------------|--|
| article number                                                                                       |     | 170.012.055   |  |
| model                                                                                                |     | ICU 10 A 30   |  |
| max. working pressure                                                                                | psi | 7252          |  |
| blade type                                                                                           |     | 30 standard   |  |
| cutter type                                                                                          |     | mobile        |  |
| short description                                                                                    |     | Mobile Cutter |  |
| max. cutting force                                                                                   | lbf | 55303         |  |
| max. cutting opening                                                                                 | in  | 6.2           |  |
| required oil content (effective)                                                                     | OZ  | 2.8           |  |
| weight, ready for use                                                                                | lb  | 33.7          |  |
| temperature range                                                                                    | °F  | -4 +176       |  |
| max. cutting diameter round bar (S235 acc. to EN 10025-2)                                            | in  | 0.9           |  |
| max. cutting diameter round tube (E235<br>acc. to EN 10305-1), based on wall<br>thickness 2mm/0,08in | in  | 3.9           |  |
| catalytic converter                                                                                  | %   | 95            |  |
| number of cuts per day                                                                               |     | 75            |  |
| number of operating hours per day                                                                    |     | 8             |  |