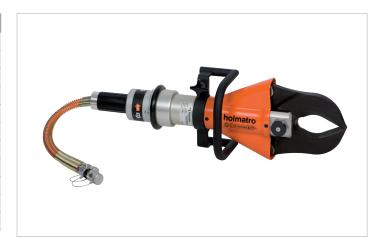

## ICU 10 A 30 | Mobile Cutter

| Specifications                   |         |               |
|----------------------------------|---------|---------------|
| article number                   |         | 170.012.055   |
| model                            |         | ICU 10 A 30   |
| blade type                       |         | 30 standard   |
| cutter type                      |         | mobile        |
| short description                |         | Mobile Cutter |
| max. working pressure            | bar/Mpa | 500 / 50      |
| max. cutting opening             | mm      | 158           |
| max. cutting force               | kN/t    | 246 / 25.1    |
| required oil content (effective) | CC      | 84            |
| weight, ready for use            | kg      | 15.3          |
| temperature range                | °C      | -20 +80       |