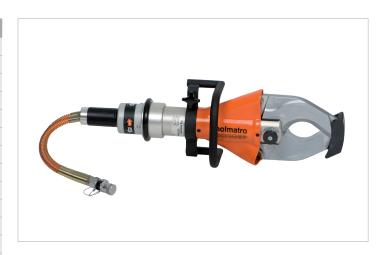

## ICU 10 A 10 | Mobile Cutter

| Specifications                    |         |               |
|-----------------------------------|---------|---------------|
| article number                    |         | 170.012.053   |
| model                             |         | ICU 10 A 10   |
| blade type                        |         | 10 cable      |
| cutter type                       |         | mobile        |
| short description                 |         | Mobile Cutter |
| max. working pressure             | bar/Mpa | 500 / 50      |
| max. cutting opening              | mm      | 115           |
| max. cutting force                | kN/t    | 242 / 24.7    |
| required oil content (effective)  | CC      | 84            |
| weight, ready for use             | kg      | 17.3          |
| temperature range                 | °C      | -20 +80       |
| max. cutting diameter power cable | mm      | 110           |
| number of cuts per day            |         | 75            |
| number of operating hours per day |         | 8             |

| Technical drawing dimensions |    |     |
|------------------------------|----|-----|
| dimension A                  | mm | 737 |
| dimension B                  | mm | 222 |
| dimension C                  | mm | 177 |