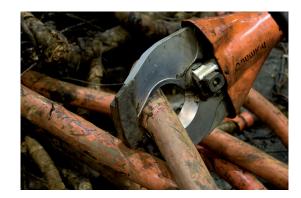

## ICU 10 A 10 | Mobile Cutter

| Specifications                    |         |               |
|-----------------------------------|---------|---------------|
| article number                    |         | 170.012.053   |
| model                             |         | ICU 10 A 10   |
| blade type                        |         | 10 cable      |
| cutter type                       |         | mobile        |
| short description                 |         | Mobile Cutter |
| max. working pressure             | bar/Mpa | 500 / 50      |
| max. cutting opening              | mm      | 115           |
| max. cutting force                | kN/t    | 242 / 24.7    |
| required oil content (effective)  | CC      | 84            |
| weight, ready for use             | kg      | 17.3          |
| temperature range                 | °C      | -20 +80       |
| max. cutting diameter power cable | mm      | 110           |
| number of cuts per day            |         | 75            |
| number of operating hours per day |         | 8             |