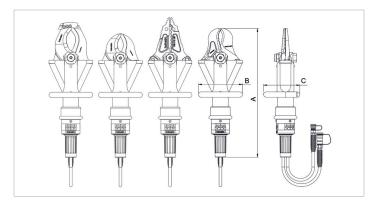

| Technical drawing dimensions |    |      |
|------------------------------|----|------|
| dimension A                  | in | 22.8 |
| dimension B                  | in | 8.1  |
| dimension C                  | in | 6.7  |