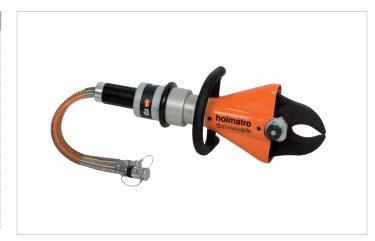

## ICU 05 A 30 | Mobile Cutter

| Specifications                   |     |               |
|----------------------------------|-----|---------------|
| article number                   |     | 170.012.100   |
| model                            |     | ICU 05 A 30   |
| max. working pressure            | psi | 7252          |
| blade type                       |     | 30 standard   |
| cutter type                      |     | mobile        |
| short description                |     | Mobile Cutter |
| max. cutting force               | lbf | 27876         |
| max. cutting opening             | in  | 3.9           |
| required oil content (effective) | OZ  | 1.3           |
| weight, ready for use            | lb  | 20.7          |
| temperature range                | °F  | -4 +176       |