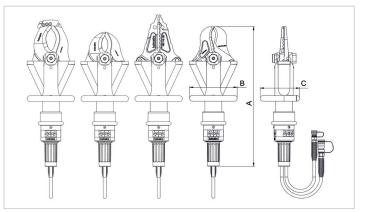

| Technical drawing dimensions |    |     |
|------------------------------|----|-----|
| dimension A                  | mm | 580 |
| dimension B                  | mm | 205 |
| dimension C                  | mm | 170 |