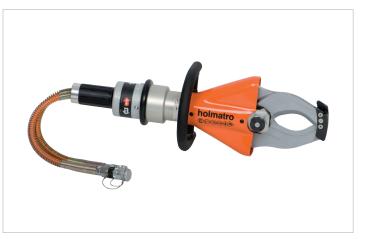

## ICU 05 A 10 | Mobile Cutter

| Specifications                   |         |               |  |  |
|----------------------------------|---------|---------------|--|--|
| article number                   |         | 170.012.099   |  |  |
| model                            |         | ICU 05 A 10   |  |  |
| blade type                       |         | 10 cable      |  |  |
| cutter type                      |         | mobile        |  |  |
| short description                |         | Mobile Cutter |  |  |
| max. working pressure            | bar/Mpa | 500 / 50      |  |  |
| max. cutting opening             | mm      | 95            |  |  |
| max. cutting force               | kN/t    | 104 / 10.6    |  |  |
| required oil content (effective) | CC      | 37            |  |  |
| weight, ready for use            | kg      | 10.3          |  |  |
| temperature range                | °C      | -20 +80       |  |  |