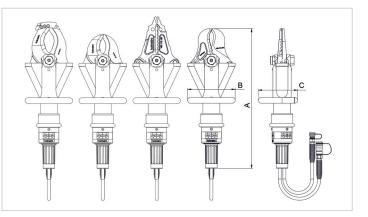

| Technical drawing dimensions |    |     |  |
|------------------------------|----|-----|--|
| dimension A                  | mm | 630 |  |
| dimension B                  | mm | 205 |  |
| dimension C                  | mm | 170 |  |