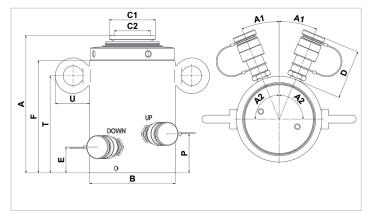

| Technical drawing dimensions |    |     |
|------------------------------|----|-----|
| dimension A                  | mm | 327 |
| dimension B                  | mm | 130 |
| dimension C1                 | mm | 70  |
| dimension C2                 | mm | 55  |
| dimension D                  | mm | 75  |
| dimension E                  | mm | 39  |
| dimension F                  | mm | 289 |
| dimension P                  | mm | 58  |
| dimension T                  | mm | 174 |
| dimension U                  | mm | 54  |
| angle A1                     | 0  | 23  |
| angle A2                     | 0  | 90  |