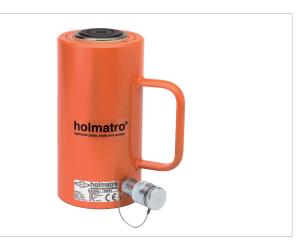

## HJ 50 G 15 Cylinder

| Specifications                   |                 |              |
|----------------------------------|-----------------|--------------|
| article number                   |                 | 100.112.035  |
| short description                |                 | Cylinder     |
| model                            |                 | HJ 50 G 15   |
| max. working pressure            | bar/Mpa         | 720 / 72     |
| tonnage                          | t               | 50           |
| stroke                           | mm              | 150          |
| closed height                    | mm              | 282          |
| capacity                         | kN/t            | 510.3 / 52   |
| effective pressure area          | Cm <sup>2</sup> | 70.9         |
| required oil content (effective) | CC              | 1064         |
| connection                       |                 | A 118        |
| cylinder type                    |                 | high tonnage |
| acting type                      |                 | single       |
| return type                      |                 | gravity      |
| material                         |                 | steel        |
| weight, ready for use            | kg              | 27.0         |

## Standard supplied with

High flow female coupler A118Flat saddle