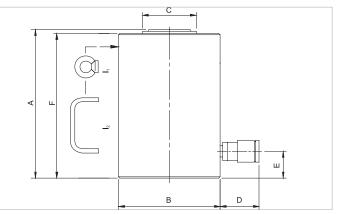

| Technical drawing dimensions |    |      |  |  |
|------------------------------|----|------|--|--|
| dimension A                  | mm | 282  |  |  |
| dimension B                  | mm | 130  |  |  |
| dimension C                  | mm | 80   |  |  |
| dimension D                  | mm | 70   |  |  |
| dimension E                  | mm | 25   |  |  |
| dimension F                  | mm | 275  |  |  |
| l type                       |    | [12] |  |  |