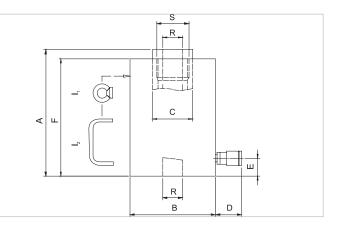

| Holmatro<br>Martic Jacks, tools and parts |  |
|-------------------------------------------|--|
| Notimate<br>Marine CE                     |  |

| Technical drawing dimensions |            |         |
|------------------------------|------------|---------|
| dimension A                  | mm         | 389     |
| dimension B                  | mm         | 100     |
| dimension C                  | mm         | 50      |
| dimension D                  | mm         | 90      |
| dimension E                  | mm         | 31      |
| dimension F                  | mm         | 377     |
| dimension R                  | mm         | 27      |
| dimension S                  | threadsize | M38x1,5 |
| l type                       |            | [12]    |