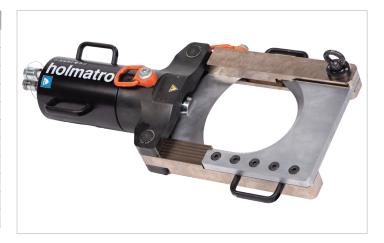

## **HCC 210** | Guillotine Cable Cutter

| Specifications                   |         |                         |
|----------------------------------|---------|-------------------------|
| article number                   |         | 101.002.232             |
| model                            |         | HCC 210                 |
| cutter type                      |         | power cable             |
| short description                |         | Guillotine Cable Cutter |
| max. working pressure            | bar/Mpa | 720 / 72                |
| max. jaw opening                 | mm      | 220                     |
| capacity                         | kN/t    | 738 / 75.3              |
| required oil content (effective) | CC      | 1125                    |
| return type                      |         | hydraulic               |
| weight, ready for use            | kg      | 78.0                    |
| dimensions (LxWxH)               | mm      | 882 x 438 x 210         |