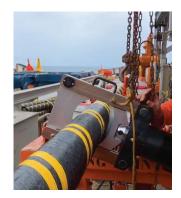

## **HCC 210** | Guillotine Cable Cutter

| Specifications                   |         |                         |
|----------------------------------|---------|-------------------------|
| article number                   |         | 101.002.232             |
| model                            |         | HCC 210                 |
| cutter type                      |         | power cable             |
| short description                |         | Guillotine Cable Cutter |
| max. working pressure            | bar/Mpa | 720 / 72                |
| max. jaw opening                 | mm      | 220                     |
| capacity                         | kN/t    | 738 / 75.3              |
| required oil content (effective) | CC      | 1125                    |
| return type                      |         | hydraulic               |
| weight, ready for use            | kg      | 78.0                    |
| dimensions (LxWxH)               | mm      | 882 x 438 x 210         |