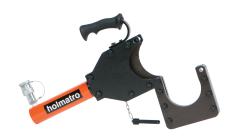

## **HCC 100 A** Guillotine Cable Cutter

| Specifications                   |     |                         |
|----------------------------------|-----|-------------------------|
| article number                   |     | 100.012.021             |
| model                            |     | HCC 100 A               |
| max. working pressure            | psi | 10443                   |
| cutter type                      |     | power cable             |
| short description                |     | Guillotine Cable Cutter |
| capacity                         | lbf | 19558                   |
| max. jaw opening                 | in  | 3.9                     |
| capacity Ø ground cable          | in  | 3                       |
| capacity Ø telephone cable       | in  | 3.9                     |
| required oil content (effective) | OZ  | 4.7                     |
| return type                      |     | spring                  |
| weight, ready for use            | lb  | 28.0                    |
| temperature range                | °F  | -4 +131                 |
| dimensions (AxBxC)               | in  | 21.5 x 3.3 x 10.4       |

## Standard supplied with

• Carrying/storage bag