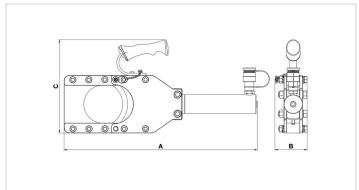

## **HCC 100 A** Guillotine Cable Cutter

| Specifications                   |     |                         |
|----------------------------------|-----|-------------------------|
| article number                   |     | 100.012.021             |
| model                            |     | HCC 100 A               |
| max. working pressure            | psi | 10443                   |
| cutter type                      |     | power cable             |
| short description                |     | Guillotine Cable Cutter |
| capacity                         | lbf | 19558                   |
| max. jaw opening                 | in  | 3.9                     |
| capacity Ø ground cable          | in  | 3                       |
| capacity Ø telephone cable       | in  | 3.9                     |
| required oil content (effective) | OZ  | 4.7                     |
| return type                      |     | spring                  |
| weight, ready for use            | lb  | 28.0                    |
| temperature range                | °F  | -4 +131                 |
| dimensions (AxBxC)               | in  | 21.5 x 3.3 x 10.4       |