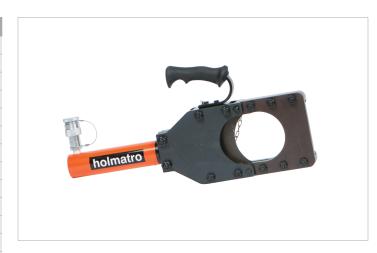

## **HCC 100 A** Guillotine Cable Cutter

| Specifications                   |     |                         |
|----------------------------------|-----|-------------------------|
| article number                   |     | 100.012.021             |
| model                            |     | HCC 100 A               |
| max. working pressure            | psi | 10443                   |
| cutter type                      |     | power cable             |
| short description                |     | Guillotine Cable Cutter |
| capacity                         | lbf | 19558                   |
| max. jaw opening                 | in  | 3.9                     |
| capacity Ø ground cable          | in  | 3                       |
| capacity Ø telephone cable       | in  | 3.9                     |
| required oil content (effective) | OZ  | 4.7                     |
| return type                      |     | spring                  |
| weight, ready for use            | lb  | 28.0                    |
| temperature range                | °F  | -4 +131                 |
| dimensions (AxBxC)               | in  | 21.5 x 3.3 x 10.4       |