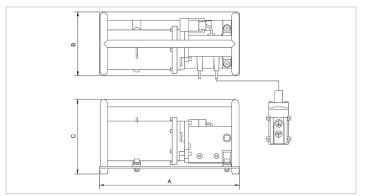

## EHW 1650 | Compact Electric Pump - EHW 1650

| Specifications                |     |                                     |
|-------------------------------|-----|-------------------------------------|
| article number                |     | 100.551.001                         |
| model                         |     | EHW 1650                            |
| max. working pressure         | psi | 10443                               |
| short description             |     | Compact Electric Pump - EHW 1650    |
| first stage output / min.     | OZ  | 67.6                                |
| second stage output / min.    | OZ  | 8.5                                 |
| capacity oil tank (effective) | OZ  | 55.8                                |
| connection                    |     | 3/8" NPT female                     |
| engine                        |     | 230 VAC - 0.35 kW - 50<br>Hz - 1 Ph |
| charge remote control         | V   | 15                                  |
| weight, ready for use         | lb  | 25.6                                |
| dimensions (AxBxC)            | in  | 16.4 x 7.5 x 8.7                    |