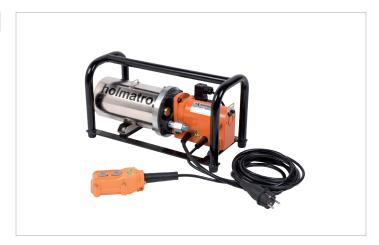

## EHW 1650 | Compact Electric Pump - EHW 1650

| Specifications                |     |                                     |
|-------------------------------|-----|-------------------------------------|
| article number                |     | 100.551.001                         |
| model                         |     | EHW 1650                            |
| max. working pressure         | psi | 10443                               |
| short description             |     | Compact Electric Pump - EHW 1650    |
| first stage output / min.     | OZ  | 67.6                                |
| second stage output / min.    | OZ  | 8.5                                 |
| capacity oil tank (effective) | OZ  | 55.8                                |
| connection                    |     | 3/8" NPT female                     |
| engine                        |     | 230 VAC - 0.35 kW - 50<br>Hz - 1 Ph |
| charge remote control         | V   | 15                                  |
| weight, ready for use         | lb  | 25.6                                |
| dimensions (AxBxC)            | in  | 16.4 x 7.5 x 8.7                    |

## Standard supplied with

• Waterproof (IP 54) Remote Control with 2.3 m long electric cord

| Required Accessories                |             |  |
|-------------------------------------|-------------|--|
| Gauge Set - EHW 1650                | 100.182.158 |  |
| Needle Valve + Gauge Set - EHW 1650 | 100.182.162 |  |