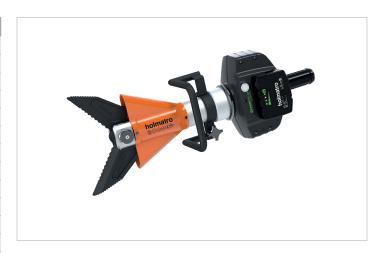

## BCU 10 A 40 | Battery Cutter

| Specifications                   |       |                |
|----------------------------------|-------|----------------|
| article number                   |       | 170.012.133    |
| model                            |       | BCU 10 A 40    |
| max. working pressure            | psi   | 7252           |
| blade type                       |       | 40 straight    |
| cutter type                      |       | mobile         |
| short description                |       | Battery Cutter |
| battery included                 |       | no             |
| max. spreading force             | lbf   | 20682          |
| max. spreading opening           | in    | 12             |
| max. cutting force               | lbf   | 59350          |
| max. cutting opening             | in    | 11.7           |
| protection rate                  |       | IP54           |
| sound emission @ 1m/3.25ft       | dB(A) | 74             |
| sound emission @ 4m/13ft         | dB(A) | 65             |
| required oil content (effective) | OZ    | 2.8            |
| weight, ready for use            | lb    | 43.2           |
| temperature range                | °F    | -4 +131        |