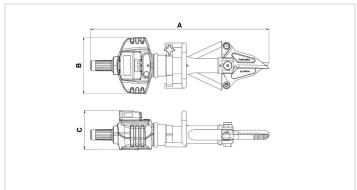

| Technical drawing dimensions |    |      |  |
|------------------------------|----|------|--|
| dimension A                  | in | 34.5 |  |
| dimension B                  | in | 10.9 |  |
| dimension C                  | in | 7.6  |  |