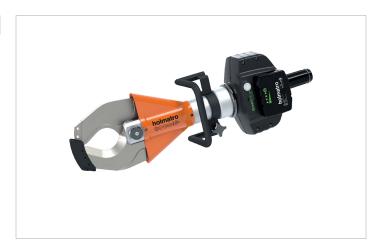

## BCU 10 A 10 | Battery Cutter

| Specifications                    |       |                |
|-----------------------------------|-------|----------------|
| article number                    |       | 170.012.130    |
| model                             |       | BCU 10 A 10    |
| max. working pressure             | psi   | 7252           |
| blade type                        |       | 10 cable       |
| cutter type                       |       | mobile         |
| short description                 |       | Battery Cutter |
| battery included                  |       | no             |
| max. cutting force                | lbf   | 54404          |
| max. cutting opening              | in    | 4.5            |
| protection rate                   |       | IP54           |
| sound emission @ 1m/3.25ft        | dB(A) | 74             |
| sound emission @ 4m/13ft          | dB(A) | 65             |
| required oil content (effective)  | OZ    | 2.8            |
| weight, ready for use             | lb    | 47.4           |
| temperature range                 | °F    | -4 +131        |
| max. cutting diameter power cable | in    | 4.3            |
| number of cuts per day            |       | 10             |
| number of operating hours per day |       | 1              |