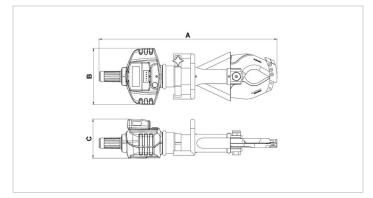

| Technical drawing dimensions |    |      |
|------------------------------|----|------|
| dimension A                  | in | 34.4 |
| dimension B                  | in | 10.9 |
| dimension C                  | in | 7.6  |