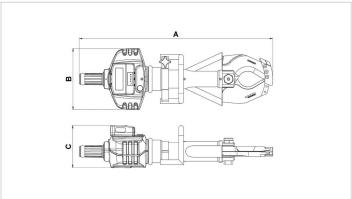

| Technical drawing dimensions |    |     |
|------------------------------|----|-----|
| dimension A                  | mm | 874 |
| dimension B                  | mm | 277 |
| dimension C                  | mm | 192 |