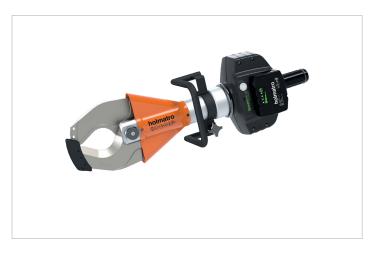

## BCU 10 A 10 | Battery Cutter

| Specifications                    |         |                |  |
|-----------------------------------|---------|----------------|--|
| article number                    |         | 170.012.130    |  |
| model                             |         | BCU 10 A 10    |  |
| blade type                        |         | 10 cable       |  |
| cutter type                       |         | mobile         |  |
| short description                 |         | Battery Cutter |  |
| battery included                  |         | no             |  |
| max. working pressure             | bar/Mpa | 500 / 50       |  |
| max. cutting opening              | mm      | 115            |  |
| max. cutting force                | kN/t    | 242 / 24.7     |  |
| protection rate                   |         | IP54           |  |
| sound emission @ 1m/3.25ft        | dB(A)   | 74             |  |
| sound emission @ 4m/13ft          | dB(A)   | 65             |  |
| required oil content (effective)  | CC      | 84             |  |
| weight, ready for use             | kg      | 21.5           |  |
| temperature range                 | °C      | -20 +55        |  |
| max. cutting diameter power cable | mm      | 110            |  |
| number of cuts per day            |         | 10             |  |
| number of operating hours per day |         | 1              |  |