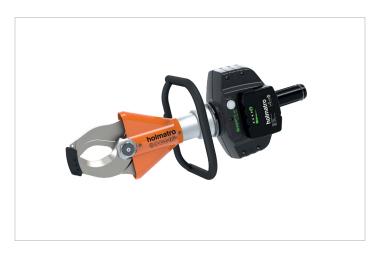

## BCU 05 A 10 | Battery Cutter

| Specifications                    |       |                |
|-----------------------------------|-------|----------------|
| article number                    |       | 170.012.126    |
| model                             |       | BCU 05 A 10    |
| max. working pressure             | psi   | 7252           |
| blade type                        |       | 10 cable       |
| cutter type                       |       | mobile         |
| short description                 |       | Battery Cutter |
| battery included                  |       | no             |
| max. cutting force                | lbf   | 23380          |
| max. cutting opening              | in    | 3.7            |
| protection rate                   |       | IP54           |
| sound emission @ 1m/3.25ft        | dB(A) | 74             |
| sound emission @ 4m/13ft          | dB(A) | 65             |
| required oil content (effective)  | OZ    | 1.3            |
| weight, ready for use             | lb    | 32.4           |
| temperature range                 | °F    | -4 +131        |
| max. cutting diameter power cable | in    | 2.8            |
| number of cuts per day            |       | 10             |
| number of operating hours per day |       | 1              |