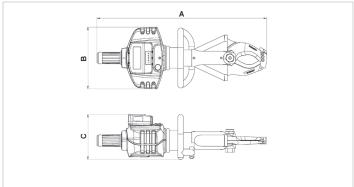

| Technical drawing dimensions |    |      |
|------------------------------|----|------|
| dimension A                  | in | 30.1 |
| dimension B                  | in | 10.9 |
| dimension C                  | in | 8    |