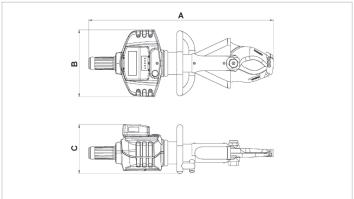

| Technical drawing dimensions |    |     |
|------------------------------|----|-----|
| dimension A                  | mm | 764 |
| dimension B                  | mm | 277 |
| dimension C                  | mm | 203 |