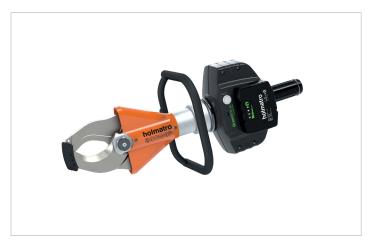

## BCU 05 A 10 | Battery Cutter

| Specifications                    |         |                |
|-----------------------------------|---------|----------------|
| article number                    |         | 170.012.126    |
| model                             |         | BCU 05 A 10    |
| blade type                        |         | 10 cable       |
| cutter type                       |         | mobile         |
| short description                 |         | Battery Cutter |
| battery included                  |         | no             |
| max. working pressure             | bar/Mpa | 500 / 50       |
| max. cutting opening              | mm      | 95             |
| max. cutting force                | kN/t    | 104 / 10.6     |
| protection rate                   |         | IP54           |
| sound emission @ 1m/3.25ft        | dB(A)   | 74             |
| sound emission @ 4m/13ft          | dB(A)   | 65             |
| required oil content (effective)  | CC      | 37             |
| weight, ready for use             | kg      | 14.7           |
| temperature range                 | °C      | -20 +55        |
| max. cutting diameter power cable | mm      | 70             |
| number of cuts per day            |         | 10             |
| number of operating hours per day |         | 1              |