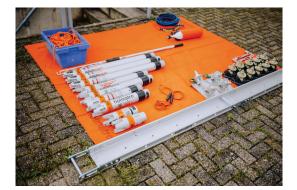

## 2500 x 2000 mm | Tool Station

| Specifications        |    |                |
|-----------------------|----|----------------|
| article number        |    | 150.182.044    |
| model                 |    | 2500 x 2000 mm |
| short description     |    | Tool Station   |
| weight, ready for use | kg | 3.7            |