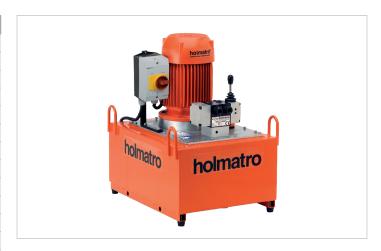

## **18 W 25 E** | Vari Pump

| Specifications                |     |                                    |
|-------------------------------|-----|------------------------------------|
| article number                |     | 100.152.067                        |
| model                         |     | 18 W 25 E                          |
| max. working pressure         | psi | 10443                              |
| short description             |     | Vari Pump                          |
| capacity oil tank (effective) | OZ  | 845.4                              |
| number of outputs             |     | 1                                  |
| number of stages              |     | 2                                  |
| first stage output / min.     | OZ  | 169.1                              |
| second stage output / min.    | OZ  | 60.9                               |
| first stage pressure range    | psi | 0 - 2901                           |
| second stage pressure range   | psi | 2901 - 10443                       |
| operator type                 |     | electric motor                     |
| engine                        |     | 400 VAC - 2.2 kW - 50<br>Hz - 3 Ph |
| speed                         | rpm | 2850                               |
| weight, ready for use         | lb  | 211.6                              |
| dimensions (LxWxH)            | in  | 19.7 x 15 x 26.6                   |