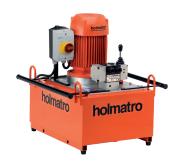

## **18 \$ 25 E** | Vari Pump

| Specifications                |     |                                    |
|-------------------------------|-----|------------------------------------|
| article number                |     | 100.152.051                        |
| model                         |     | 18 S 25 E                          |
| max. working pressure         | psi | 10443                              |
| short description             |     | Vari Pump                          |
| capacity oil tank (effective) | OZ  | 845.4                              |
| number of outputs             |     | 1                                  |
| number of stages              |     | 1                                  |
| first stage output / min.     | OZ  | 60.9                               |
| first stage pressure range    | psi | 0 - 10443                          |
| operator type                 |     | electric motor                     |
| engine                        |     | 400 VAC - 2.2 kW - 50<br>Hz - 3 Ph |
| speed                         | rpm | 2850                               |
| weight, ready for use         | lb  | 141.1                              |
| dimensions (LxWxH)            | in  | 19.7 x 15 x 21.3                   |