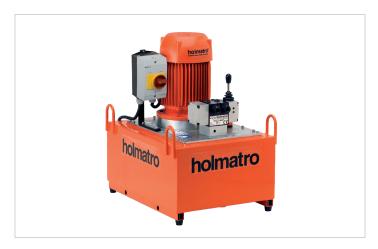

## **18 \$ 25 E** | Vari Pump

| Specifications                |     |                                    |
|-------------------------------|-----|------------------------------------|
| article number                |     | 100.152.051                        |
| model                         |     | 18 S 25 E                          |
| max. working pressure         | psi | 10443                              |
| short description             |     | Vari Pump                          |
| capacity oil tank (effective) | OZ  | 845.4                              |
| number of outputs             |     | 1                                  |
| number of stages              |     | 1                                  |
| first stage output / min.     | OZ  | 60.9                               |
| first stage pressure range    | psi | 0 - 10443                          |
| operator type                 |     | electric motor                     |
| engine                        |     | 400 VAC - 2.2 kW - 50<br>Hz - 3 Ph |
| speed                         | rpm | 2850                               |
| weight, ready for use         | lb  | 141.1                              |
| dimensions (LxWxH)            | in  | 19.7 x 15 x 21.3                   |