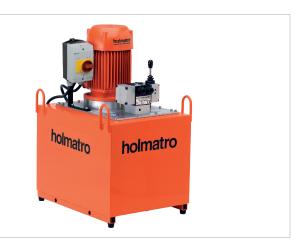

## **Technical specification sheet**

## 12 W 50 D Vari Pump

| Specifications                |     |                                    |
|-------------------------------|-----|------------------------------------|
| article number                |     | 100.152.036                        |
| model                         |     | 12 W 50 D                          |
| max. working pressure         | psi | 10443                              |
| short description             |     | Vari Pump                          |
| capacity oil tank (effective) | OZ  | 1690.7                             |
| number of outputs             |     | 1                                  |
| number of stages              |     | 2                                  |
| first stage output / min.     | OZ  | 108.2                              |
| second stage output / min.    | OZ  | 40.6                               |
| first stage pressure range    | psi | 0 - 2901                           |
| second stage pressure range   | psi | 2901 - 10443                       |
| operator type                 |     | electric motor                     |
| engine                        |     | 230 VAC - 1.5 kW - 50<br>Hz - 1 Ph |
| speed                         | rpm | 2850                               |
| weight, ready for use         | lb  | 211.6                              |
| dimensions (LxWxH)            | in  | 19.7 x 15 x 26.6                   |