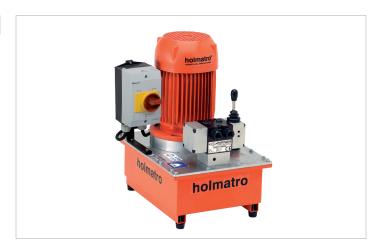

## **12 \$ 12 E** | Vari Pump

| Specifications                |     |                                    |
|-------------------------------|-----|------------------------------------|
| article number                |     | 100.152.047                        |
| model                         |     | 12 S 12 E                          |
| max. working pressure         | psi | 10443                              |
| short description             |     | Vari Pump                          |
| capacity oil tank (effective) | OZ  | 405.8                              |
| number of outputs             |     | 1                                  |
| number of stages              |     | 1                                  |
| first stage output / min.     | OZ  | 40.6                               |
| first stage pressure range    | psi | 0 - 10443                          |
| operator type                 |     | electric motor                     |
| engine                        |     | 400 VAC - 1.5 kW - 50<br>Hz - 3 Ph |
| speed                         | rpm | 2850                               |
| weight, ready for use         | lb  | 94.8                               |
| dimensions (LxWxH)            | in  | 15.7 x 11.8 x 21.3                 |