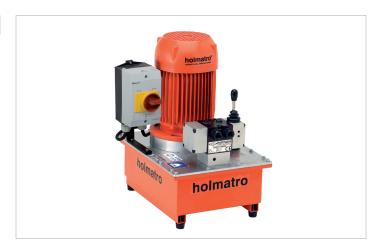

## **12 \$ 12 D** | Vari Pump

| Specifications                |     |                                    |
|-------------------------------|-----|------------------------------------|
| article number                |     | 100.152.021                        |
| model                         |     | 12 S 12 D                          |
| max. working pressure         | psi | 10443                              |
| short description             |     | Vari Pump                          |
| capacity oil tank (effective) | OZ  | 405.8                              |
| number of outputs             |     | 1                                  |
| number of stages              |     | 1                                  |
| first stage output / min.     | OZ  | 40.6                               |
| first stage pressure range    | psi | 0 - 10443                          |
| operator type                 |     | electric motor                     |
| engine                        |     | 230 VAC - 1.5 kW - 50<br>Hz - 1 Ph |
| speed                         | rpm | 2850                               |
| weight, ready for use         | lb  | 101.4                              |
| dimensions (LxWxH)            | in  | 15.7 x 126 x 21.3                  |