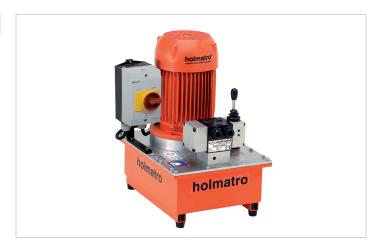

## **12 S 06 E** | Vari Pump

| Specifications                |     |                                    |
|-------------------------------|-----|------------------------------------|
| article number                |     | 100.152.046                        |
| model                         |     | 12 S 06 E                          |
| max. working pressure         | psi | 10443                              |
| short description             |     | Vari Pump                          |
| capacity oil tank (effective) | OZ  | 202.9                              |
| number of outputs             |     | 1                                  |
| number of stages              |     | 1                                  |
| first stage output / min.     | OZ  | 40.6                               |
| first stage pressure range    | psi | 0 - 10443                          |
| operator type                 |     | electric motor                     |
| engine                        |     | 400 VAC - 1.5 kW - 50<br>Hz - 3 Ph |
| speed                         | rpm | 2850                               |
| weight, ready for use         | lb  | 77.2                               |
| dimensions (LxWxH)            | in  | 15.7 x 11.8 x 17.4                 |