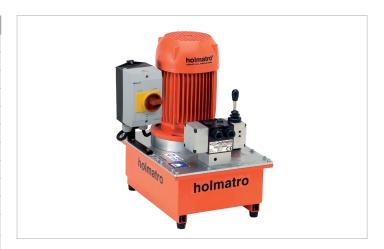

## **12 S 06 E** | Vari Pump

| Specifications                |         |                                    |
|-------------------------------|---------|------------------------------------|
| article number                |         | 100.152.046                        |
| model                         |         | 12 S 06 E                          |
| max. working pressure         | bar/Mpa | 720 / 72                           |
| short description             |         | Vari Pump                          |
| capacity oil tank (effective) | CC      | 6000                               |
| number of outputs             |         | 1                                  |
| number of stages              |         | 1                                  |
| first stage output / min.     | CC      | 1200                               |
| first stage pressure range    | bar/Mpa | 0 - 720 / 0 - 72                   |
| operator type                 |         | electric motor                     |
| engine                        |         | 400 VAC - 1.5 kW - 50<br>Hz - 3 Ph |
| speed                         | rpm     | 2850                               |
| weight, ready for use         | kg      | 35.0                               |
| dimensions (LxWxH)            | mm      | 400 x 300 x 441                    |

| Required Accessories                  |             |  |
|---------------------------------------|-------------|--|
| Control Valve - Single Acting - M 311 | 100.181.311 |  |
| Control Valve - Double Acting - M 322 | 100.181.322 |  |