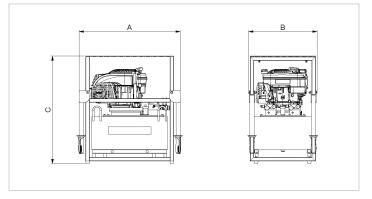

| Technical drawing dimensions |    |      |
|------------------------------|----|------|
| dimension A                  | in | 26.2 |
| dimension B                  | in | 17.3 |
| dimension C                  | in | 27.8 |