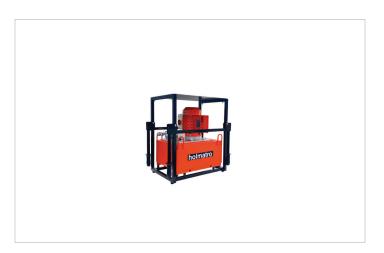

## 06 T 25 E | Vari Pump

| Specifications                |     |                                    |
|-------------------------------|-----|------------------------------------|
| article number                |     | 101.002.783                        |
| model                         |     | 06 T 25 E                          |
| max. working pressure         | psi | 7977                               |
| short description             |     | Vari Pump                          |
| capacity oil tank (effective) | OZ  | 845.4                              |
| number of outputs             |     | 2                                  |
| number of stages              |     | 1                                  |
| first stage output / min.     | OZ  | 20.3                               |
| first stage pressure range    | psi | 0 - 7977                           |
| operator type                 |     | electric motor                     |
| engine                        |     | 400 VAC - 1.5 kW - 50<br>Hz - 3 Ph |
| speed                         | rpm | 2835                               |
| weight, ready for use         | lb  | 194.0                              |
| dimensions (LxWxH)            | in  | 26.2 x 17.3 x 27.8                 |