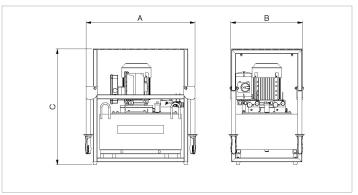

| Technical drawing dimensions |    |      |  |
|------------------------------|----|------|--|
| dimension A                  | in | 26.2 |  |
| dimension B                  | in | 17.3 |  |
| dimension C                  | in | 27.8 |  |