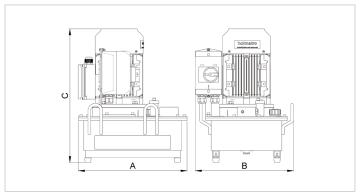

## **06 S 06 D** | Vari Pump

| Specifications                |     |                                    |
|-------------------------------|-----|------------------------------------|
| article number                |     | 100.152.012                        |
| model                         |     | 06 S 06 D                          |
| max. working pressure         | psi | 10443                              |
| short description             |     | Vari Pump                          |
| capacity oil tank (effective) | OZ  | 202.9                              |
| number of outputs             |     | 1                                  |
| number of stages              |     | 1                                  |
| first stage output / min.     | OZ  | 20.3                               |
| first stage pressure range    | psi | 0 - 10443                          |
| operator type                 |     | electric motor                     |
| engine                        |     | 230 VAC - 1.1 kW - 50<br>Hz - 1 Ph |
| speed                         | rpm | 1450                               |
| weight, ready for use         | lb  | 79.4                               |
| dimensions (LxWxH)            | in  | 15.7 x 11.8 x 16.2                 |