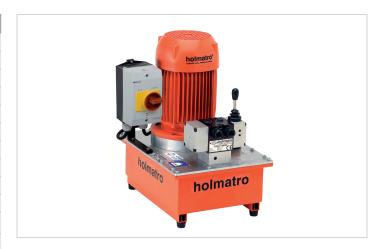

## **06 S 06 D** | Vari Pump

| Specifications                |     |                                    |
|-------------------------------|-----|------------------------------------|
| article number                |     | 100.152.012                        |
| model                         |     | 06 S 06 D                          |
| max. working pressure         | psi | 10443                              |
| short description             |     | Vari Pump                          |
| capacity oil tank (effective) | OZ  | 202.9                              |
| number of outputs             |     | 1                                  |
| number of stages              |     | 1                                  |
| first stage output / min.     | OZ  | 20.3                               |
| first stage pressure range    | psi | 0 - 10443                          |
| operator type                 |     | electric motor                     |
| engine                        |     | 230 VAC - 1.1 kW - 50<br>Hz - 1 Ph |
| speed                         | rpm | 1450                               |
| weight, ready for use         | lb  | 79.4                               |
| dimensions (LxWxH)            | in  | 15.7 x 11.8 x 16.2                 |