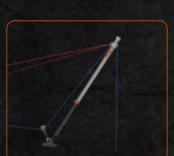

# Vehicle shoring Vehicle shoring

High directionals

**Structural shoring** 

Every rescue shoring operation calls for unique skills. Time for equally unique equipment.

First responders must be able to adapt to every possible situation. Have the ability to change tactics every step of the way. And be smart enough to always think ten steps ahead.

Holmatro understands the challenges of rescue shoring. That's why we've created a shoring system that is as adaptive, versatile and intuitive as you. **This is OmniShore.** A shoring system reimagined from the ground up, designed in accordance with the highest standards of quality and safety.

# One single system for all shoring operations

OmniShore is the world's first and only shoring solution that allows you to build any application with a system of only six different struts.