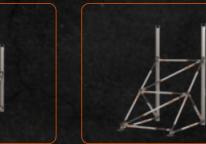

# Overcome unlimited shoring challenges with a minimum number of components.

# One single system for all shoring operations

OmniShore is the world's first and only shoring solution that allows you to build any application with a system of only six different struts.

# The most compact yet complete system ever.

OmniShore has been designed to do more with less. Featuring a limited number of components to support you in making every sho ring operation safe and successful.