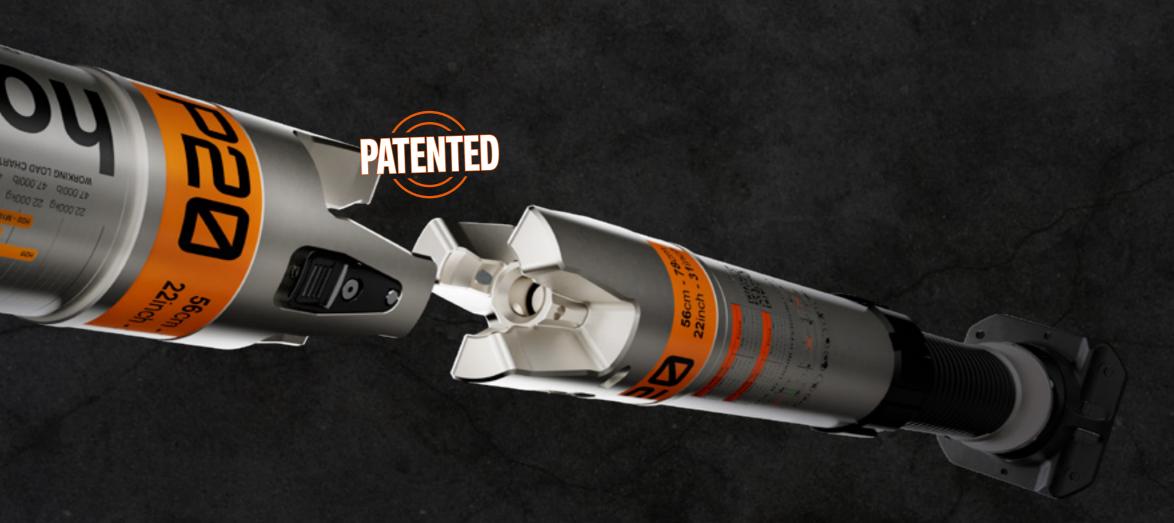

### Fixed length extension pipes are not needed

We've eliminated the need for impractical extension pipes. Each strut also functions as one, saving you time as well as space.

Struts and accessories always fit together thanks to the patented Trident Coupler.

## Connect every single strut to every other single strut

Our patented Trident Coupler always fits with ease. You can only connect two struts together, so any connection you can make is 100% safe.

# Connect accessories quickly and easily

We've made sure that every single accessory fits the Trident Coupler and the plunger end of each strut.