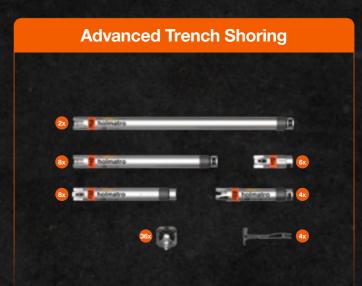

# Shore it all with OmniShore.

One system – Four sets – Infinite applications

All sets are also available with OmniLock struts.

All sets are also available with OmniLock struts.

Configure your **OmniShore** set now!

# The most compact yet complete system ever.

OmniShore has been designed to do more with less. Featuring a limited number of components to support you in making every sho ring operation safe and successful.