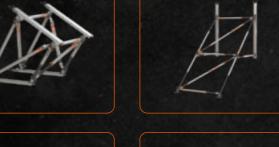

# Overcome unlimited shoring challenges with a minimum number of components.

# One single system for all shoring operations

OmniShore is the world's first and only shoring solution that allows you to build any application with a system of only six different struts.

### Construct any length from 28 cm to 5.2 m with five different struts

With the OmniShore M10, P20, P30, P40 and P60 struts you have access to the longest extension range on the market.