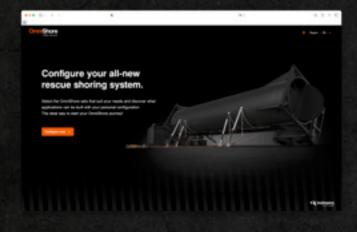

# Configure your all-new rescue shoring system.

The OmniShore Configurator is a user-friendly online tool guiding you through the process of selecting the sets that suit your needs.

Discover what applications can be built with your personal configuration and start your OmniShore journey!

Scan this code to configure now!