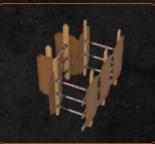

# Vehicle shoring Vehicle shoring

High directionals

**Structural shoring** 

Every rescue shoring operation calls for unique skills. Time for equally unique equipment.

First responders must be able to adapt to every possible situation. Have the ability to change tactics every step of the way. And be smart enough to always think ten steps ahead.

# One single system for all shoring operations

OmniShore is the world's first and only shoring solution that allows you to build any application with a system of only six different struts.