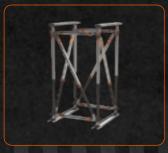

# One single system for all shoring operations

OmniShore is the world's first and only shoring solution that allows you to build any application with a system of only six different struts.

### Construct any length from 28 cm to 5.2 m with five different struts

With the OmniShore M10, P20, P30, P40 and P60 struts you have access to the longest extension range on the market.

### Fixed length extension pipes are not needed

We've eliminated the need for impractical extension pipes. Each strut also functions as one, saving you time as well as space.

Struts and accessories always fit together thanks to the patented Trident Coupler.