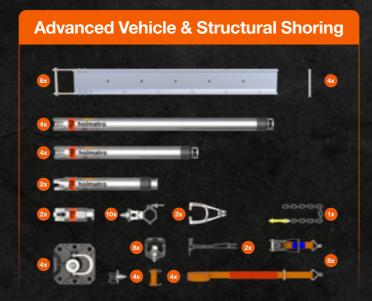

# Shore it all with OmniShore.

One system – Four sets – Infinite applications

All sets are also available with OmniLock struts.

All sets are also available with OmniLock struts.

Configure your **OmniShore** set now!

# The most compact yet complete system ever.

OmniShore has been designed to do more with less. Featuring a limited number of components to support you in making every sho ring operation safe and successful.