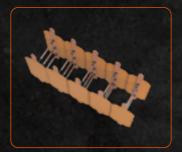

# Overcome unlimited shoring challenges with a minimum number of components.

# One single system for all shoring operations

OmniShore is the world's first and only shoring solution that allows you to build any application with a system of only six different struts.

## Save weight and space on your truck

Compact yet complete, the OmniShore system takes up less space on your truck and in storage. It has been designed to do more with less.

### Construct any length from 28 cm to 5.2 m with five different struts

With the OmniShore M10, P20, P30, P40 and P60 struts you have access to the longest extension range on the market.