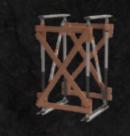

# One single system for all shoring operations

OmniShore is the world's first and only shoring solution that allows you to build any application with a system of only six different struts.

### Construct any length from 28 cm to 5.2 m with five different struts

With the OmniShore M10, P20, P30, P40 and P60 struts you have access to the longest extension range on the market.

### Fixed length extension pipes are not needed

We've eliminated the need for impractical extension pipes. Each strut also functions as one, saving you time as well as space.

Struts and accessories always fit together thanks to the patented Trident Coupler.