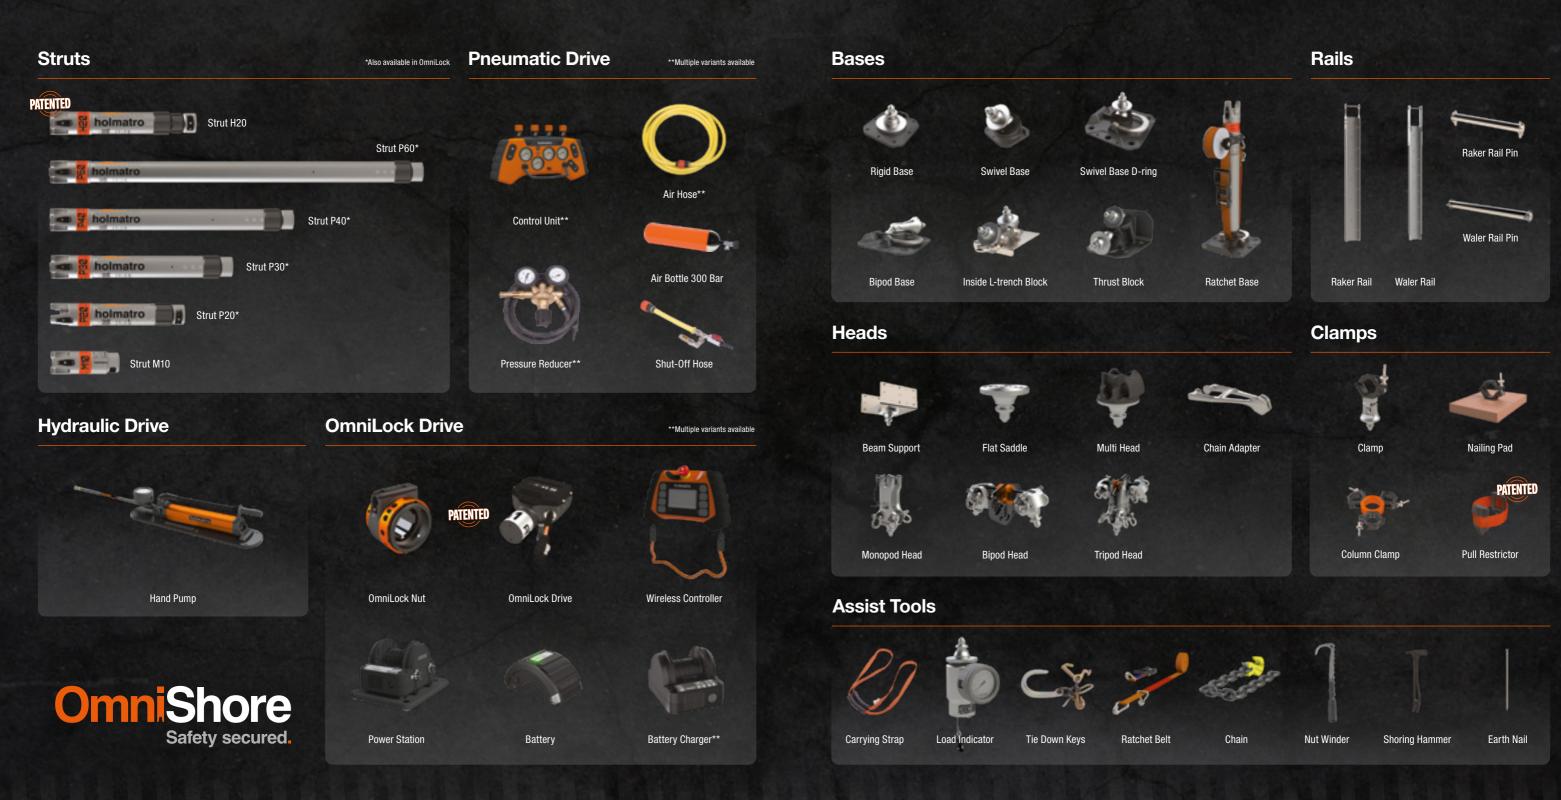

# One single system for all shoring operations

OmniShore is the world's first and only shoring solution that allows you to build any application with a system of only six different struts.

### Construct any length from 28 cm to 5.2 m with five different struts

With the OmniShore M10, P20, P30, P40 and P60 struts you have access to the longest extension range on the market.

### Fixed length extension pipes are not needed

We've eliminated the need for impractical extension pipes. Each strut also functions as one, saving you time as well as space.

Struts and accessories always fit together thanks to the patented Trident Coupler.

# Connect accessories quickly and easily

We've made sure that every single accessory fits the Trident Coupler and the plunger end of each strut.

# Shore it all with OmniShore.

One system – Four sets – Infinite applications

All sets are also available with OmniLock struts.

All sets are also available with OmniLock struts.

Configure your **OmniShore** set now!

# The most compact yet complete system ever.

OmniShore has been designed to do more with less. Featuring a limited number of components to support you in making every sho ring operation safe and successful.