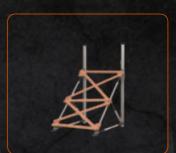

# Vehicle shoring Vehicle shoring

High directionals

**Structural shoring** 

Every rescue shoring operation calls for unique skills. Time for equally unique equipment.

First responders must be able to adapt to every possible situation. Have the ability to change tactics every step of the way. And be smart enough to always think ten steps ahead.

Holmatro understands the challenges of rescue shoring. That's why we've created a shoring system that is as adaptive, versatile and intuitive as you. **This is OmniShore.** A shoring system reimagined from the ground up, designed in accordance with the highest standards of quality and safety.

# One single system for all shoring operations

OmniShore is the world's first and only shoring solution that allows you to build any application with a system of only six different struts.