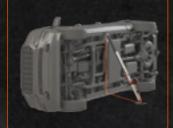

### **Exact measurement is not needed**

Two connected struts offer twice the plunger stroke, eliminating the need for precise measurement and allowing fast setup during demanding, time sensitive situations.