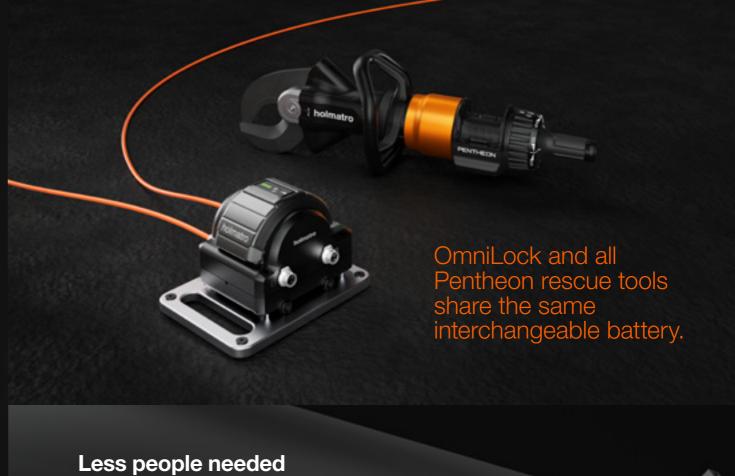

### No one needs to be near a moving load

With our patented OmniLock system you can monitor and operate struts from a safe distance. You will spend less time in the danger zone to focus on what matters: making sure safety is secured.

### Automatically follow and lock a load

Auto-follow has your back. Every OmniLock strut automatically follows a load in upward and downward motion, remaining mechanically locked at all times.

# to control a situation.

OmniLock seamlessly works with our state-of-the-art Wireless Controller. This remotely operated device lets you control multiple OmniLock struts simultaneously and align them effortlessly.