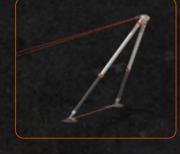

# Vehicle shoring Vehicle shoring

High directionals

**Structural shoring** 

Every rescue shoring operation calls for unique skills. Time for equally unique equipment.

First responders must be able to adapt to every possible situation. Have the ability to change tactics every step of the way. And be smart enough to always think ten steps ahead.

Holmatro understands the challenges of rescue shoring. That's why we've created a shoring system that is as adaptive, versatile and intuitive as you. **This is OmniShore.** A shoring system reimagined from the ground up, designed in accordance with the highest standards of quality and safety.

# One single system for all shoring operations

OmniShore is the world's first and only shoring solution that allows you to build any application with a system of only six different struts.