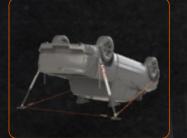

# Vehicle shoring Vehicle shoring

High directionals

**Structural shoring** 

Every rescue shoring operation calls for unique skills. Time for equally unique equipment.

First responders must be able to adapt to every possible situation. Have the ability to change tactics every step of the way. And be smart enough to always think ten steps ahead.

### No one needs to be near a moving load

With our patented OmniLock system you can monitor and operate struts from a safe distance. You will spend less time in the danger zone to focus on what matters: making sure safety is secured.

### Automatically follow and lock a load

Auto-follow has your back. Every OmniLock strut automatically follows a load in upward and downward motion, remaining mechanically locked at all times.