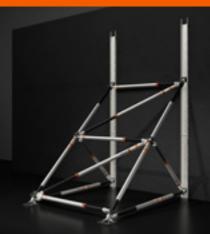

# Vehicle shoring Vehicle shoring

High directionals

**Structural shoring** 

Every rescue shoring operation calls for unique skills. Time for equally unique equipment.

First responders must be able to adapt to every possible situation. Have the ability to change tactics every step of the way. And be smart enough to always think ten steps ahead.

# Overcome unlimited shoring challenges with a minimum number of components.

# One single system for all shoring operations

OmniShore is the world's first and only shoring solution that allows you to build any application with a system of only six different struts.