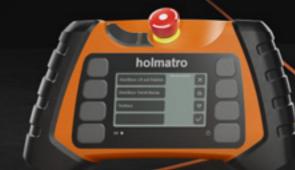

# to control a situation.

OmniLock seamlessly works with our state-of-the-art Wireless Controller. This remotely operated device lets you control multiple OmniLock struts simultaneously and align them effortlessly.