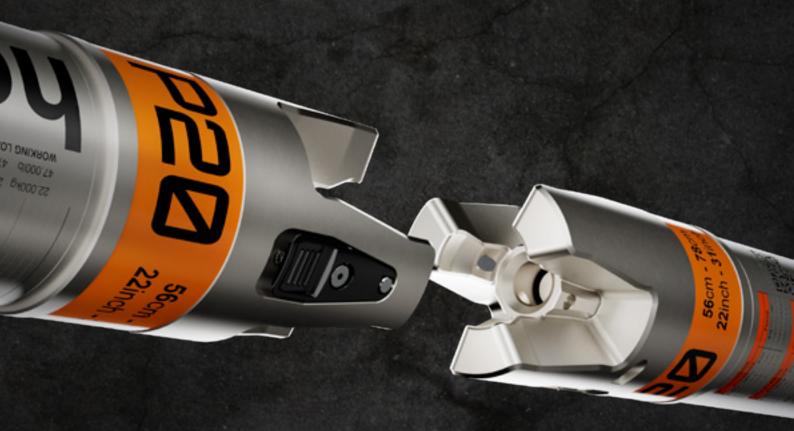

### Construct any length from 28 cm to 5.2 m with five different struts

With the OmniShore M10, P20, P30, P40 and P60 struts you have access to the longest extension range on the market.

### Fixed length extension pipes are not needed

We've eliminated the need for impractical extension pipes. Each strut also functions as one, saving you time as well as space.

Struts and accessories always fit together thanks to the patented Trident Coupler.

## Connect every single strut to every other single strut

Our patented Trident Coupler always fits with ease. You can only connect two struts together, so any connection you can make is 100% safe.

# Connect accessories quickly and easily

We've made sure that every single accessory fits the Trident Coupler and the plunger end of each strut.