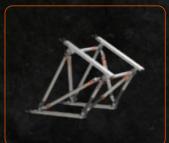

# Overcome unlimited shoring challenges with a minimum number of components.

# One single system for all shoring operations

OmniShore is the world's first and only shoring solution that allows you to build any application with a system of only six different struts.

### Construct any length from 28 cm to 5.2 m with five different struts

With the OmniShore M10, P20, P30, P40 and P60 struts you have access to the longest extension range on the market.