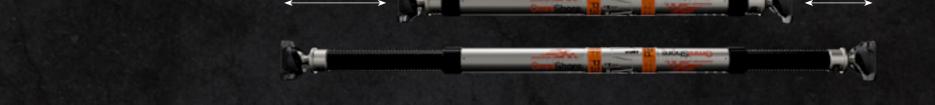

### Construct any length from 28 cm to 5.2 m with five different struts

With the OmniShore M10, P20, P30, P40 and P60 struts you have access to the longest extension range on the market.

### Fixed length extension pipes are not needed

We've eliminated the need for impractical extension pipes. Each strut also functions as one, saving you time as well as space.

Struts and accessories always fit together thanks to the patented Trident Coupler.

# Two connected struts = twice the plunger stroke.

### **Exact measurement is not needed**

Two connected struts offer twice the plunger stroke, eliminating the need for precise measurement and allowing fast setup during demanding, time sensitive situations.