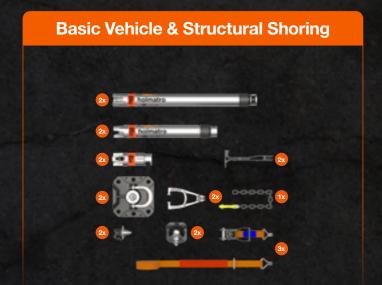

# One single system for all shoring operations

OmniShore is the world's first and only shoring solution that allows you to build any application with a system of only six different struts.

# Shore it all with OmniShore.

One system – Four sets – Infinite applications

All sets are also available with OmniLock struts.

All sets are also available with OmniLock struts.

Configure your **OmniShore** set now!