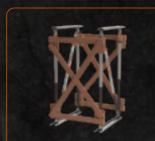

# Overcome unlimited shoring challenges with a minimum number of components.

# One single system for all shoring operations

OmniShore is the world's first and only shoring solution that allows you to build any application with a system of only six different struts.

### Construct any length from 28 cm to 5.2 m with five different struts

With the OmniShore M10, P20, P30, P40 and P60 struts you have access to the longest extension range on the market.