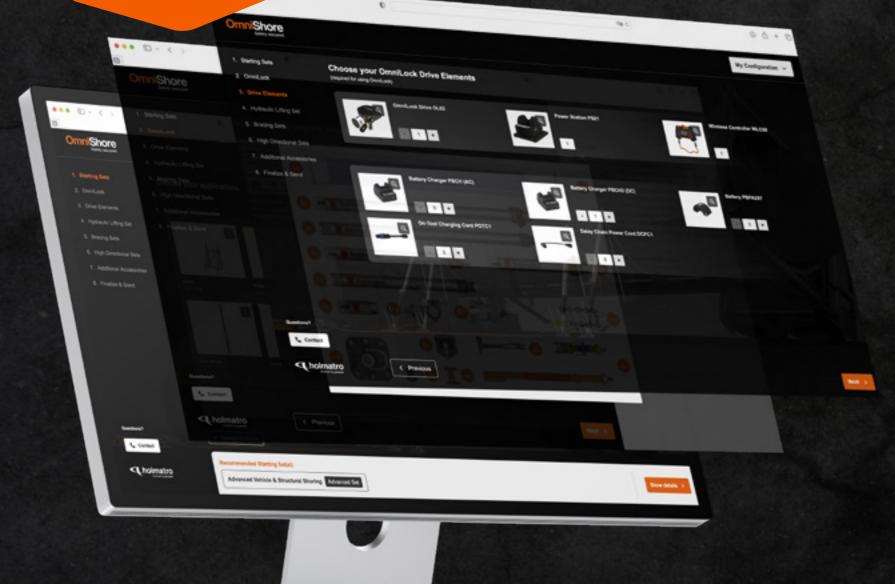

# Configure your all-new rescue shoring system.

The OmniShore Configurator is a user-friendly online tool guiding you through the process of selecting the sets that suit your needs.

Discover what applications can be built with your personal configuration and start your OmniShore journey!

Scan this code to configure now!