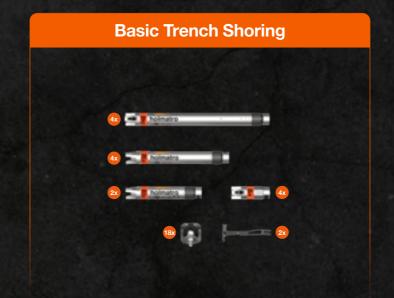

# Shore it all with OmniShore.

One system – Four sets – Infinite applications

All sets are also available with OmniLock struts.

All sets are also available with OmniLock struts.

Configure your **OmniShore** set now!

# The most compact yet complete system ever.

OmniShore has been designed to do more with less. Featuring a limited number of components to support you in making every sho ring operation safe and successful.